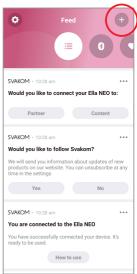

### **APP Local Control of the Toy**

1.Turn on your device. Keep your phone's Bluetooth on

- 2. Open the app and sign 3. Open the menu bar and up to access all function- tap "+" alities of the APP

4.Tap " + device"

5.Tap "Search for device"

6. Your toy's name will 7. Tap "Test your device", appear and tap "connect" the toy will vibrate briefly

8.Select "Svakom" and tap 9.Tap the M option "Apply", now your toy is connected with the APP