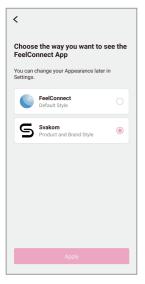

5.Tap "Search for device"

6. Your toy's name will 7. Tap "Test your device", appear and tap "connect" the toy will vibrate briefly

8.Select "Svakom" and tap 9.Tap the M option "Apply", now your toy is connected with the APP