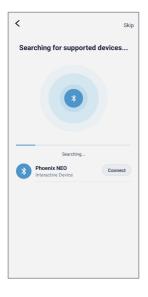

5.Tap "Search for device"

6. Your toy's name will 7. Tap "Test your device", appear and tap "connect" the toy will vibrate briefly

8.Select "Svakom" and tap 9.Tap the M option "Apply", now your toy is connected with the APP