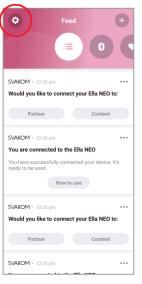

10.Tap "start"

11. Now you can use the slider to control your toy

(3)
Connect with Your Partner from the Distance

1.Tap icon, make 2.Tap sure you have signed up to continue following steps

3. Make sure "Profile visibility 4. Tap " + " in Search" is on

5.Tap "Partner" icon

6.Input your partner's name

#### 7.Send an invitation

8.You can check your partner by tapping option, tap Chat with your partner

with your partner

9.Tap "+" to share device 10.A slider will appear on you partner's chat screen, now your partner can control the toy.