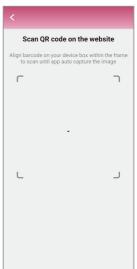

#### 1.Connect your toy to the 2.Tap "+" APP as instructed above

3.Tap "Website" icon

4.Go to 2D interactive video website and connect the toy to it by scanning the QR code

(5)
Connect the Toy with Webcam
Performers

#### 1.Connect your toy to the 2.Tap "+" APP as instructed above

3.Tap "Website" icon

4.Go to cam website and connect the toy to it by scanning the QR code